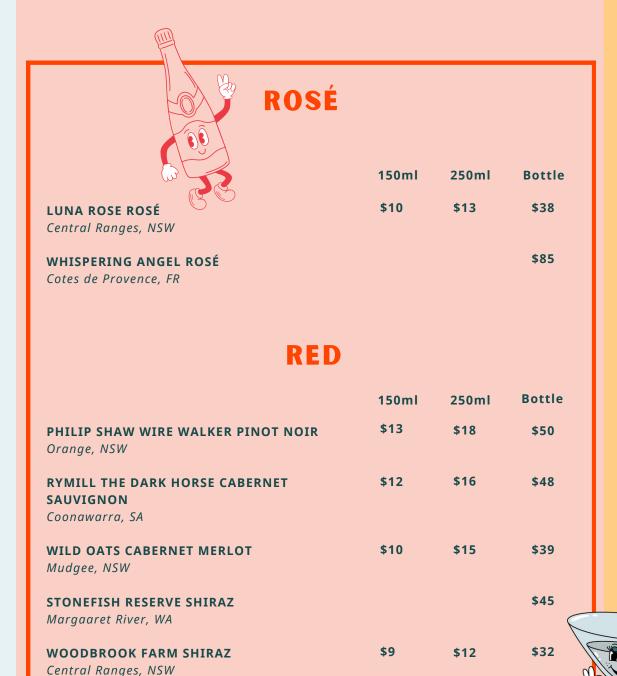

### **SPARKLING**

|                                            | 150ml | Bottle |
|--------------------------------------------|-------|--------|
| YVES NV PREMIUM CUVEE<br>Yarra Valley, VIC | \$12  | \$50   |
| GARFISH PROSECCO NV<br>Adelaide Hills, SA  | \$11  | \$48   |
| PIPER HEIDSIECK NV BRUT Reims, FR          |       | \$95   |

### **WHITE**

|                                                     | 150ml | 250ml | Bottle |
|-----------------------------------------------------|-------|-------|--------|
| ROBERT OATLEY SIGNATURE RIESLING Great Southern, WA |       |       | \$48   |
| STONEFISH SAUVIGNON BLANC<br>Margaret River, WA     |       |       | \$39   |
| PIKORUA SAUVIGNON BLANC<br>Marlborough, NZ          | \$10  | \$14  | \$40   |
| YOUNG POETS MOSCATO Australia                       | \$9   | \$14  | \$32   |
| CIRCA 1858 CHARDONNAY<br>Central Ranges, NSW        | \$9   | \$14  | \$36   |
| WILD OATS PINOT GRIGIO Mudgee, NSW                  | \$10  | \$15  | \$40   |
| POCKETWATCH PINOT GRIS Central Ranges, NSW          |       |       | \$36   |

**ROBERT OATLEY LIMITED CABERNET** 

**SAUVIGNON** 

Barossa Valley, SA